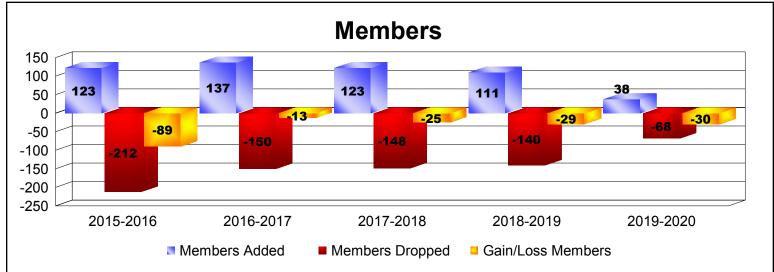

District 108IB2 As of December 2019 Cumulative

| Year      | New<br>Clubs | Dropped<br>Clubs | Gain/<br>Loss<br>Clubs | New<br>Members | Charter<br>Members | Reinstate<br>Members | Transfer<br>Members | Total<br>Member<br>Added | Total<br>Members<br>Dropped | Gain/<br>Loss<br>Members |
|-----------|--------------|------------------|------------------------|----------------|--------------------|----------------------|---------------------|--------------------------|-----------------------------|--------------------------|
| 2015-2016 | 1            | 0                | 1                      | 94             | 21                 | 4                    | 4                   | 123                      | -212                        | -89                      |
| 2016-2017 | 1            | -1               | 0                      | 87             | 27                 | 4                    | 19                  | 137                      | -150                        | -13                      |
| 2017-2018 | 1            | 0                | 1                      | 90             | 20                 | 9                    | 4                   | 123                      | -148                        | -25                      |
| 2018-2019 | 0            | 0                | 0                      | 95             | 2                  | 3                    | 11                  | 111                      | -140                        | -29                      |
| 2019-2020 | 0            | -1               | -1                     | 30             | 2                  | 0                    | 6                   | 38                       | -68                         | -30                      |
| Average   | 1            | 0                | 0                      | 79             | 14                 | 4                    | 9                   | 106                      | -144                        | -37                      |