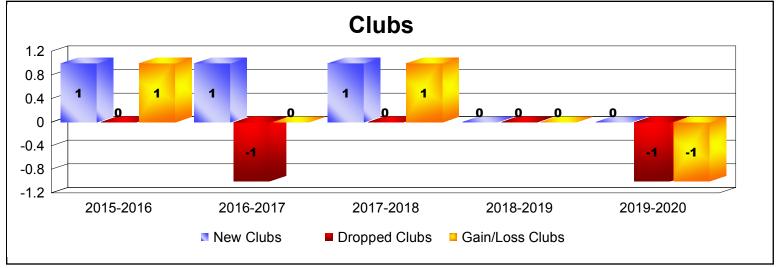

District 108IB2 As of December 2019 Cumulative

| Year      | New<br>Clubs | Dropped<br>Clubs | Gain/<br>Loss<br>Clubs | New<br>Members | Charter<br>Members | Reinstate<br>Members | Transfer<br>Members | Total<br>Member<br>Added | Total<br>Members<br>Dropped | Gain/<br>Loss<br>Members |
|-----------|--------------|------------------|------------------------|----------------|--------------------|----------------------|---------------------|--------------------------|-----------------------------|--------------------------|
| 2015-2016 | 1            | 0                | 1                      | 94             | 21                 | 4                    | 4                   | 123                      | -212                        | -89                      |
| 2016-2017 | 1            | -1               | 0                      | 87             | 27                 | 4                    | 19                  | 137                      | -150                        | -13                      |
| 2017-2018 | 1            | 0                | 1                      | 90             | 20                 | 9                    | 4                   | 123                      | -148                        | -25                      |
| 2018-2019 | 0            | 0                | 0                      | 95             | 2                  | 3                    | 11                  | 111                      | -140                        | -29                      |
| 2019-2020 | 0            | -1               | -1                     | 30             | 2                  | 0                    | 6                   | 38                       | -68                         | -30                      |
| Average   | 1            | 0                | 0                      | 79             | 14                 | 4                    | 9                   | 106                      | -144                        | -37                      |